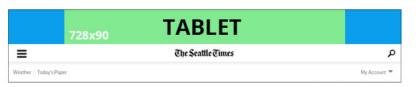

| DIMENSIONS | FILE TYPE | MAX FILE SIZE                       |  |
|------------|-----------|-------------------------------------|--|
| 1200x250   | JPG       | 60kb                                |  |
|            | HTML5     | 200kb   Animated: 3 Loop & :15s max |  |
| 970x250    | JPG       | 50kb                                |  |
|            | HTML5     | 200kb   Animated: 3 Loop & :15s max |  |
| 300x600    | JPG       | 50kb                                |  |
|            | HTML5     | 200kb   Animated: 3 Loop & :15s max |  |
| 728x90     | JPG       | 40kb                                |  |
|            | HTML5     | 200kb   Animated: 3 Loop & :15s max |  |
| 300x250    | JPG       | 40kb                                |  |
|            | HTML5     | 200kb   Animated: 3 Loop & :15s max |  |
| 320x106    | JPG       | 15kb                                |  |
|            | HTML5     | 50kb   Animated: 3 Loop & :15s max  |  |

#### **CREATIVE AD IMAGE SPECS**

| BROWSER WIDTH    | DIMENSIONS               | MAX FILE SIZE |
|------------------|--------------------------|---------------|
| Large desktop    | 1200x250<br>(or 970x250) | 60kb          |
| Standard desktop | 970x250                  | 50kb          |
| Tablet           | 728x90                   | 40kb          |
| Mobile           | 320x106<br>(or 320x50)   | 15kb          |