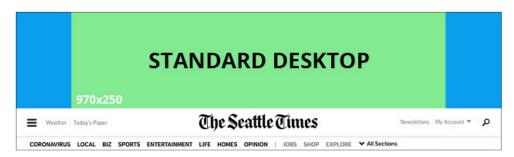

| DIMENSIONS | FILE TYPE | MAX FILE SIZE                       |  |
|------------|-----------|-------------------------------------|--|
| 1200x250   | JPG       | 60kb                                |  |
|            | HTML5     | 200kb   Animated: 3 Loop & :15s max |  |
| 970x250    | JPG       | 50kb                                |  |
|            | HTML5     | 200kb   Animated: 3 Loop & :15s max |  |
| 300x600    | JPG       | 50kb                                |  |
|            | HTML5     | 200kb   Animated: 3 Loop & :15s max |  |
| 728x90     | JPG       | 40kb                                |  |
|            | HTML5     | 200kb   Animated: 3 Loop & :15s max |  |
| 300x250    | JPG       | 40kb                                |  |
|            | HTML5     | 200kb   Animated: 3 Loop & :15s max |  |
| 320x106    | JPG       | 15kb                                |  |
|            | HTML5     | 50kb   Animated: 3 Loop & :15s max  |  |

#### **CREATIVE AD IMAGE SPECS**

| BROWSER WIDTH    | DIMENSIONS               | MAX FILE SIZE |
|------------------|--------------------------|---------------|
| Large desktop    | 1200x250<br>(or 970x250) | 60kb          |
| Standard desktop | 970x250                  | 50kb          |
| Tablet           | 728x90                   | 40kb          |
| Mobile           | 320x106<br>(or 320x50)   | 15kb          |