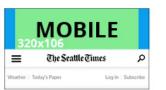

| DIMENSIONS | FILE TYPE | MAX FILE SIZE                       |  |
|------------|-----------|-------------------------------------|--|
| 1200x250   | JPG       | 60kb                                |  |
|            | HTML5     | 200kb   Animated: 3 Loop & :15s max |  |
| 970x250    | JPG       | 50kb                                |  |
|            | HTML5     | 200kb   Animated: 3 Loop & :15s max |  |
| 300x600    | JPG       | 50kb                                |  |
|            | HTML5     | 200kb   Animated: 3 Loop & :15s max |  |
| 728x90     | JPG       | 40kb                                |  |
|            | HTML5     | 200kb   Animated: 3 Loop & :15s max |  |
| 300x250    | JPG       | 40kb                                |  |
|            | HTML5     | 200kb   Animated: 3 Loop & :15s max |  |
| 320x106    | JPG       | 15kb                                |  |
|            | HTML5     | 50kb   Animated: 3 Loop & :15s max  |  |

#### **CREATIVE AD IMAGE SPECS**

| BROWSER WIDTH    | DIMENSIONS               | MAX FILE SIZE |
|------------------|--------------------------|---------------|
| Large desktop    | 1200x250<br>(or 970x250) | 60kb          |
| Standard desktop | 970x250                  | 50kb          |
| Tablet           | 728x90                   | 40kb          |
| Mobile           | 320x106<br>(or 320x50)   | 15kb          |