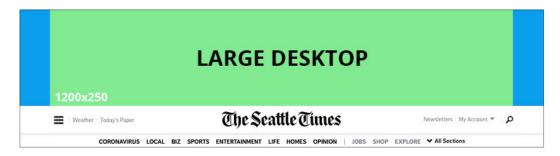

| DIMENSIONS | FILE TYPE | MAX FILE SIZE                       |  |
|------------|-----------|-------------------------------------|--|
| 1200x250   | JPG       | 60kb                                |  |
|            | HTML5     | 200kb   Animated: 3 Loop & :15s max |  |
| 970x250    | JPG       | 50kb                                |  |
|            | HTML5     | 200kb   Animated: 3 Loop & :15s max |  |
| 300x600    | JPG       | 50kb                                |  |
|            | HTML5     | 200kb   Animated: 3 Loop & :15s max |  |
| 728x90     | JPG       | 40kb                                |  |
|            | HTML5     | 200kb   Animated: 3 Loop & :15s max |  |
| 300x250    | JPG       | 40kb                                |  |
|            | HTML5     | 200kb   Animated: 3 Loop & :15s max |  |
| 320x106    | JPG       | 15kb                                |  |
|            | HTML5     | 50kb   Animated: 3 Loop & :15s max  |  |

#### **CREATIVE AD IMAGE SPECS**

| BROWSER WIDTH    | DIMENSIONS               | MAX FILE SIZE |
|------------------|--------------------------|---------------|
| Large desktop    | 1200x250<br>(or 970x250) | 60kb          |
| Standard desktop | 970x250                  | 50kb          |
| Tablet           | 728x90                   | 40kb          |
| Mobile           | 320x106<br>(or 320x50)   | 15kb          |